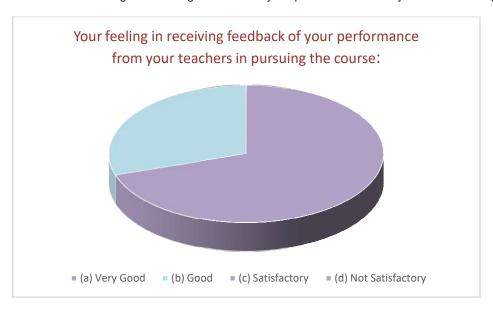

D. How the teachers used class time:

E. Teachers' response in clearing any doubt beyond routine time:

F. Performance of the teachers in inspiring you about the subject & subject matters:

G. Your feeling in receiving feedback of your performance from your teachers in pursuing the course: