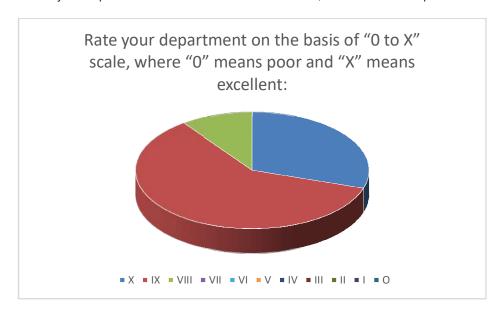

H.Did you ever feel discriminated in classes or evaluating your performance in the internal assessment/test or in any other respect?

J.Rate your department on the basis of "0 to 10" scale, where "0" means poor and "10" means excellent: