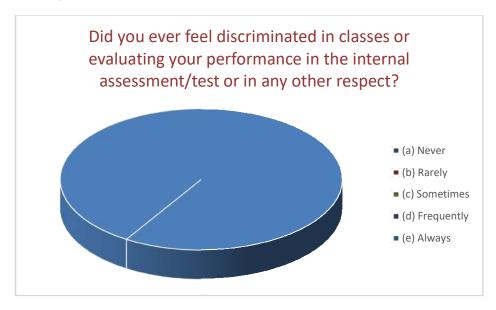

H.Did you ever feel discriminated in classes or evaluating your performance in the internal assessment/test or in any other respect?

J.Rate your department on the basis of "0 to 10" scale, where "0" means poor and "10" means excellent: