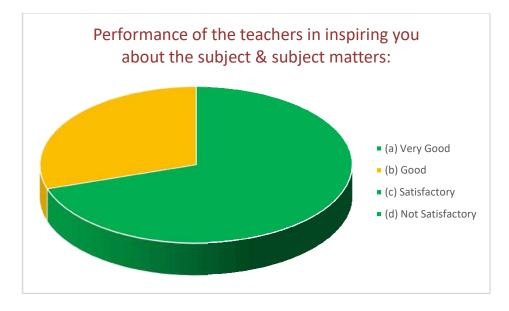

D. How the teachers used class time:

E. Teachers' response in clearing any doubt beyond routine time:

F. Performance of the teachers in inspiring you about the subject & subject matters:

G. Your feeling in receiving feedback of your performance from your teachers in pursuing the course: