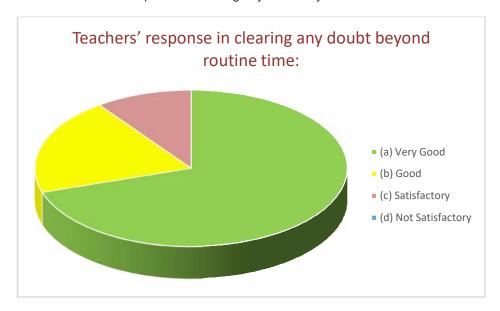

D. How the teachers used class time:

E. Teachers' response in clearing any doubt beyond routine time:

F. Performance of the teachers in inspiring you about the subject & subject matters:

G. Your feeling in receiving feedback of your performance from your teachers in pursuing the course: