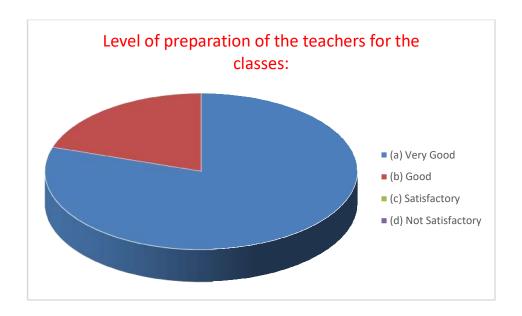

## session- 2021-22

A. Level of preparation of the teachers for the classes:

B. Performance of the teachers in explaining course materials:

C. Performance of the teachers in clearing any doubt/confusion raised by you: