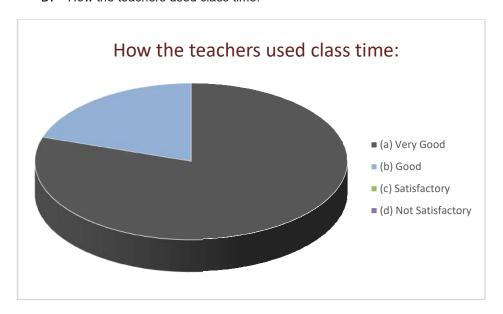

D. How the teachers used class time:

E. Teachers' response in clearing any doubt beyond routine time:

F. Performance of the teachers in inspiring you about the subject & subject matters:

G. Your feeling in receiving feedback of your performance from your teachers in pursuing the course: