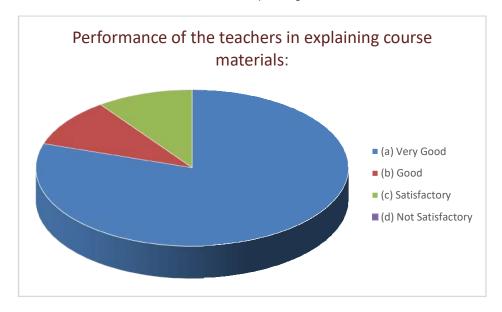

## session- 2021-22

A. Level of preparation of the teachers for the classes:

B. Performance of the teachers in explaining course materials:

C. Performance of the teachers in clearing any doubt/confusion raised by you: