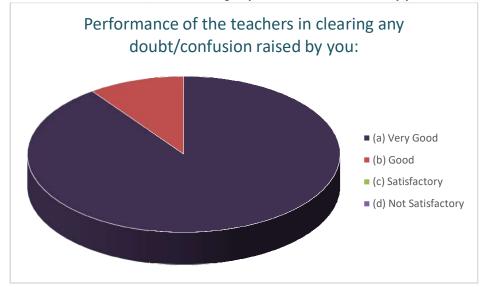

## session- 2021-22

A. Level of preparation of the teachers for the classes:

B. Performance of the teachers in explaining course materials:

C. Performance of the teachers in clearing any doubt/confusion raised by you: